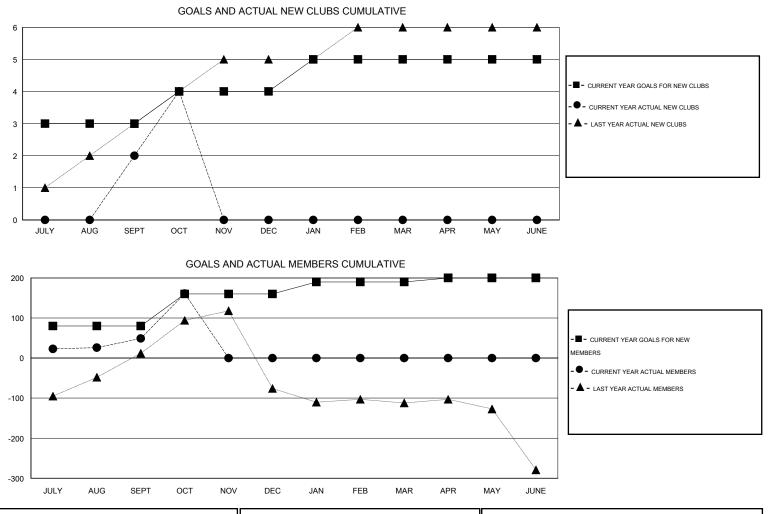

## MONTHLY MEMBERSHIP PROGRESS REPORT

## District 323 C

Results as of: 10/31/2015

GMT CA 6

## GMT: KAMLESH JAIN

## LOCATION INDIA

| Clubs                      |                  |           |                  |                  | Members                    |                    |                                     |                    |                  |
|----------------------------|------------------|-----------|------------------|------------------|----------------------------|--------------------|-------------------------------------|--------------------|------------------|
| RESULTS FOR 2015-2016      |                  |           |                  |                  | RESULTS FOR 2015-2016      |                    |                                     |                    |                  |
| QUARTER                    | NEW CLUB<br>GOAL | NEW CLUBS | DROPPED<br>CLUBS | NET<br>GAIN/LOSS | QUARTER                    | NEW MEMBER<br>GOAL | CHARTER AND<br>NEW MEMBERS<br>ADDED | DROPPED<br>MEMBERS | NET<br>GAIN/LOSS |
| JULY/AUG/SEPT              | 3                | 2         | 1                | 1                | JULY/AUG/SEPT              | 80                 | 119                                 | 70                 | 49               |
| OCT/NOV/DEC<br>JAN/FEB/MAR | 1                | 2<br>0    | 0<br>0           | 2<br>0           | OCT/NOV/DEC<br>JAN/FEB/MAR | 80<br>30           | 133<br>0                            | 21<br>0            | 112<br>0         |
| APR/MAY/JUNE               | 0                | 0         | 0                | 0                | APR/MAY/JUNE               | 10                 | 0                                   | 0                  | 0                |

| DROPPED CLUBS: 1  | 28 CLUBS OF 87 ADDED 1 OR MORE | GENDER DISTRIBUTION   |                |            |
|-------------------|--------------------------------|-----------------------|----------------|------------|
|                   | NEW MEMBERS                    | MALE                  | 2,185 (77.98%) |            |
|                   |                                | FEMALE                | 617 (22.02%)   |            |
| DROPPED MEMBERS   |                                |                       |                |            |
| DECEASED 5        | CLICK HERE FOR HEALTH          |                       |                | 700        |
| CLUB CANCELLED 16 | ASSESSMENT DATA                | FAMILY UNIT MEMBERS   |                | 733<br>336 |
| OTHER 70          |                                |                       |                |            |
| TOTAL 91          |                                | NON-HEAD OF HOUSEHOLD |                |            |